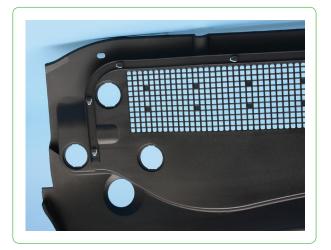

## cowl vent grilles/leaf screens

Mytex AS149LW is an engineered polyolefin that was developed to be used for Cowl Vent Grille applications. This resin has years of commercial success. The high flow characteristics help fill these large applications through difficult vent meshing. The material also has been designed for optimal weathering and is also recyclable so scrap can be added back into production parts.