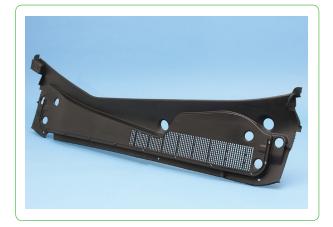

## cowl vent grilles/leaf screens

Mytex AS149LW is an engineered polyolefin that was developed to be used for Cowl Vent Grille applications. This resin has years of commercial success. The high flow characteristics help fill these large applications through difficult vent meshing. The material also has been designed for optimal weathering and is also recyclable so scrap can be added back into production parts.