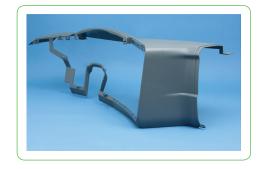

## heavy truck interior applications

DynaFlow 5160 is a molded in color material that was developed for Heavy Truck interior applications.

This material is a cost savings from the incumbent PC/ASA materials that have been used for these applications. This product has similar shrinkage to PC/ASA and most times can be used in existing tooling with little to no modifications. This product has improved scratch and mar resistance and the natural dead sound characteristics of olefinic materials helps reduce squeak and rattle.