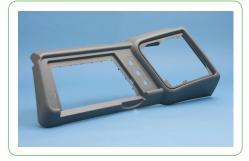

## heavy truck interior applications

DynaFlow 5160 is a molded in color material that was developed for Heavy Truck interior applications.

This material is a cost savings from the incumbent PC/ASA materials that have been used for these applications. This product has similar shrinkage to PC/ASA and most times can be used in existing tooling with little to no modifications. This product has improved scratch and mar resistance and the natural dead sound characteristics of olefinic materials helps reduce squeak and rattle.